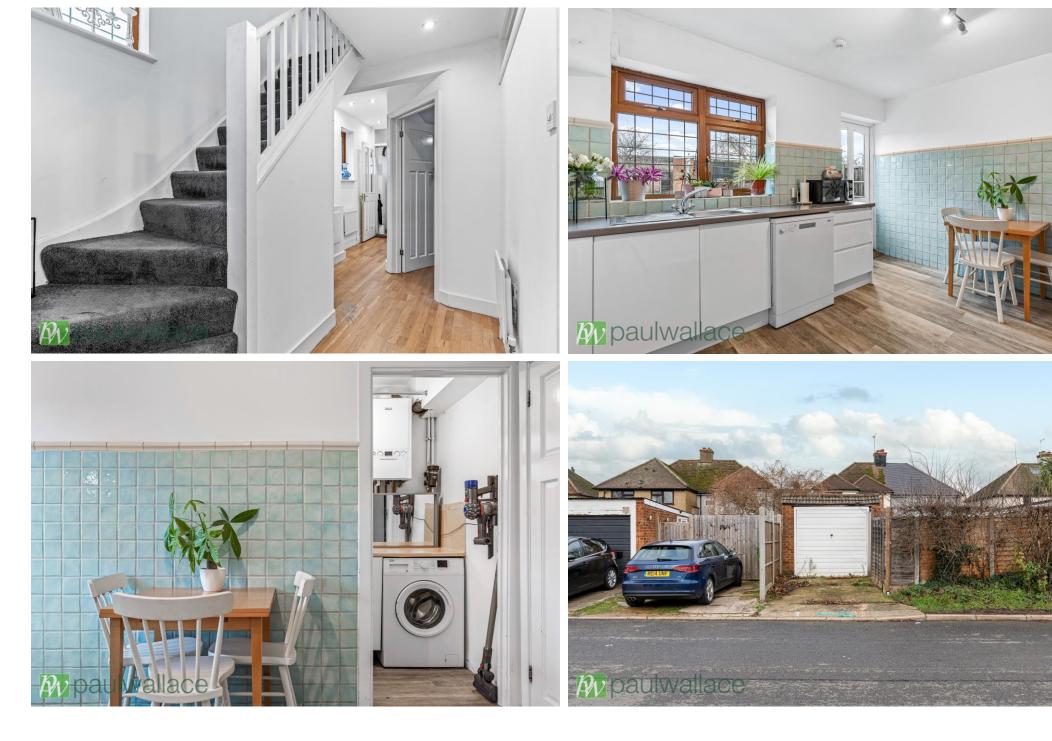

# Orchard Square, Wormley, Broxbourne, EN10 6JA

This beautifully presented and extended semi-detached home boasting four bedrooms, garage, off-street parking, features to include a spacious lounge, impressive kitchen/diner, separate dining room, ground floor shower room/WC, superb first-floor bathroom/WC. Presented impeccably throughout, double glazed windows, gas central heating. Conveniently located within walking distance of Broxbourne Railway station and within catchment of Broxbourne Secondary school.

# Key features

•Four bedroom, semi-detached property

•Extended living space

•Impressive kitchen/breakfast

•Ground floor shower room/WC

•Separate dining room

•Garage & off-street parking

•Spacious lounge area