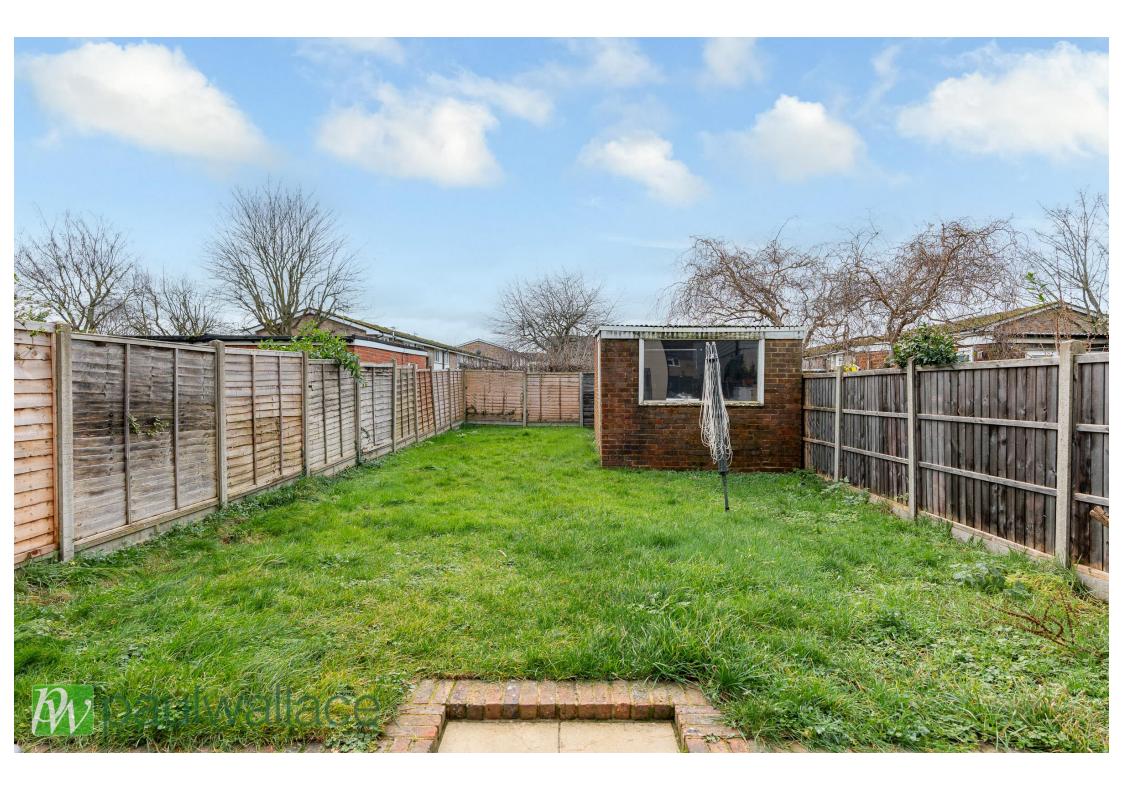

# Orchard Square, Wormley, Broxbourne, EN10 6JA

This beautifully presented and extended semi-detached home boasting four bedrooms, garage, off-street parking, features to include a spacious lounge, impressive kitchen/diner, separate dining room, ground floor shower room/WC, superb first-floor bathroom/WC. Presented impeccably throughout, double glazed windows, gas central heating. Conveniently located within walking distance of Broxbourne Railway station and within catchment of Broxbourne Secondary school.