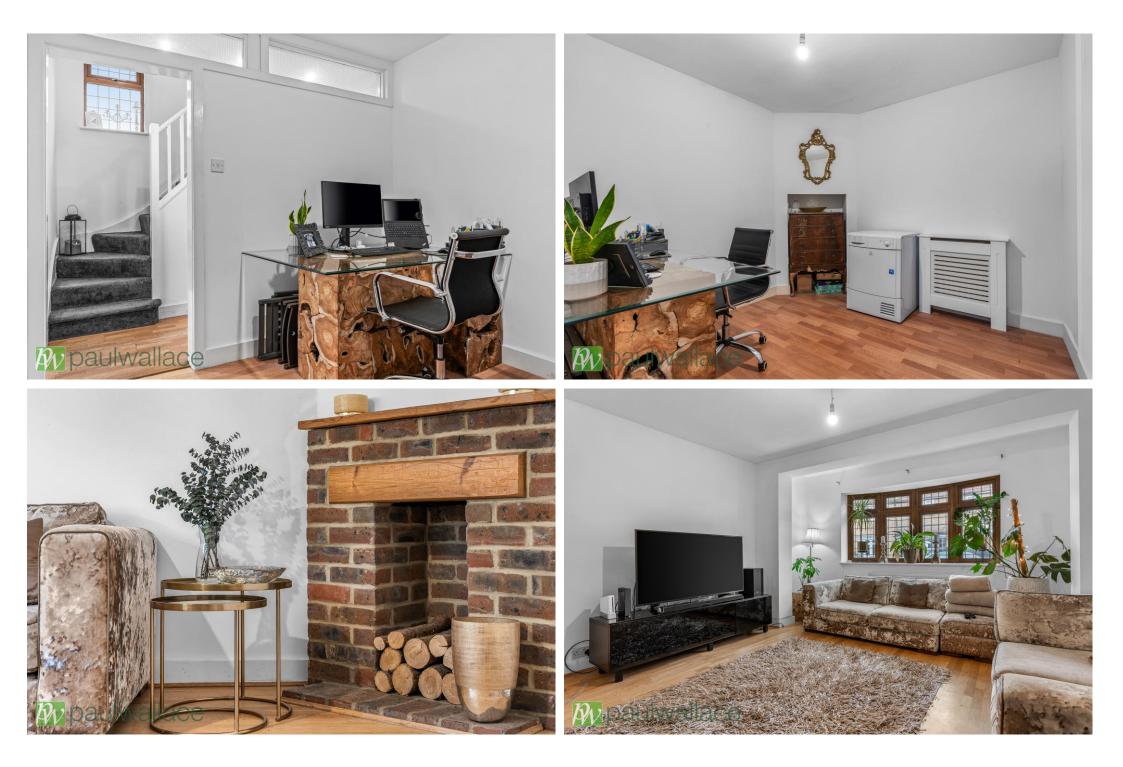

# Orchard Square, Wormley, Broxbourne, EN10 6JA

This beautifully presented and extended semi-detached home boasting four bedrooms, garage, off-street parking, features to include a spacious lounge, impressive kitchen/diner, separate dining room, ground floor shower room/WC, superb first-floor bathroom/WC. Presented impeccably throughout, double glazed windows, gas central heating. Conveniently located within walking distance of Broxbourne Railway station and within catchment of Broxbourne Secondary school.

# Key features

•Four bedroom, semi-detached property

•Extended living space

•Impressive kitchen/breakfast

•Ground floor shower room/WC

•Separate dining room

•Garage & off-street parking

•Spacious lounge area

Superb first-floor bathroom/WC