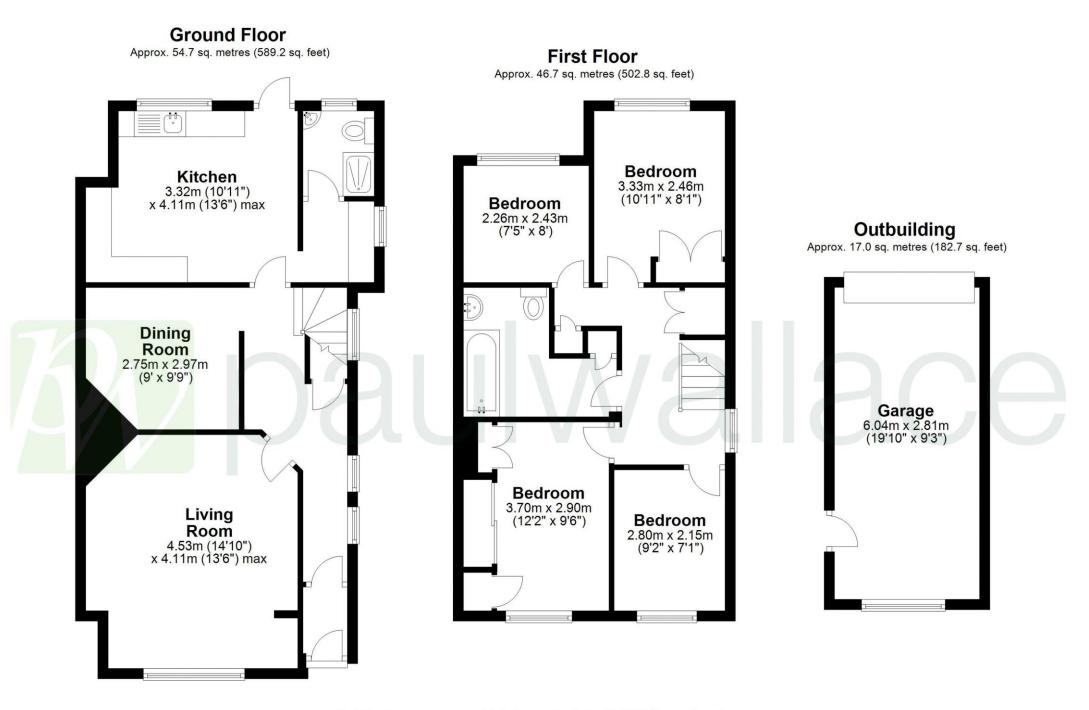

### Total area: approx. 118.4 sq. metres (1274.6 sq. feet)

FOR ILLUSTRATIVE PURPOSES ONLY. NOT TO SCALE

Whilst every attempt has been made to ensure the accuracy of the floor plan shown, all measurements, positioning, fixtures, features, fittings and any other data shown are an

approximate interpretation for illustrative purposes only and are not to scale. No responsibility is taken for any error, omission, miss-statement or use of data shown.

Property marketing provided by www.matthewkyle.co.uk