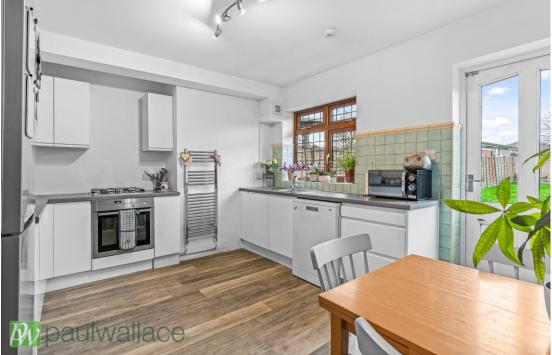

# Orchard Square, Wormley, Broxbourne, EN10 6JA

This beautifully presented and extended semi-detached home boasting four bedrooms, garage, off-street parking, features to include a spacious lounge, impressive kitchen/diner, separate dining room, ground floor shower room/WC, superb first-floor bathroom/WC. Presented impeccably throughout, double glazed windows, gas central heating. Conveniently located within walking distance of Broxbourne Railway station and within catchment of Broxbourne Secondary school.

# Key features

•Four bedroom, semi-detached property

•Extended living space

•Impressive kitchen/breakfast

•Ground floor shower room/WC

•Separate dining room

•Garage & off-street parking

•Spacious lounge area