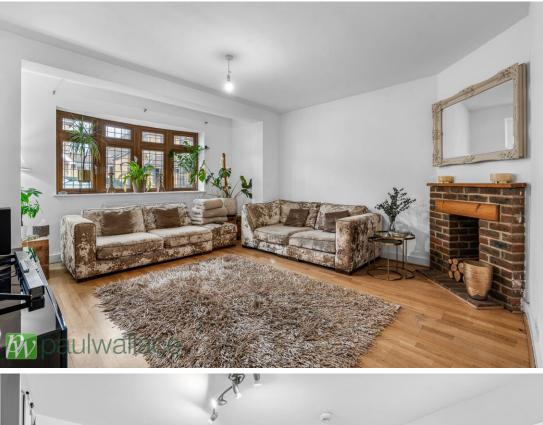

# Orchard Square, Wormley, Broxbourne, EN10 6JA

This beautifully presented and extended semi-detached home boasting four bedrooms, garage, off-street parking, features to include a spacious lounge, impressive kitchen/diner, separate dining room, ground floor shower room/WC, superb first-floor bathroom/WC. Presented impeccably throughout, double glazed windows, gas central heating. Conveniently located within walking distance of Broxbourne Railway station and within catchment of Broxbourne Secondary school.

# Key features

•Four bedroom, semi-detached property

•Extended living space

•Impressive kitchen/breakfast

•Ground floor shower room/WC

•Separate dining room

•Garage & off-street parking

•Spacious lounge area