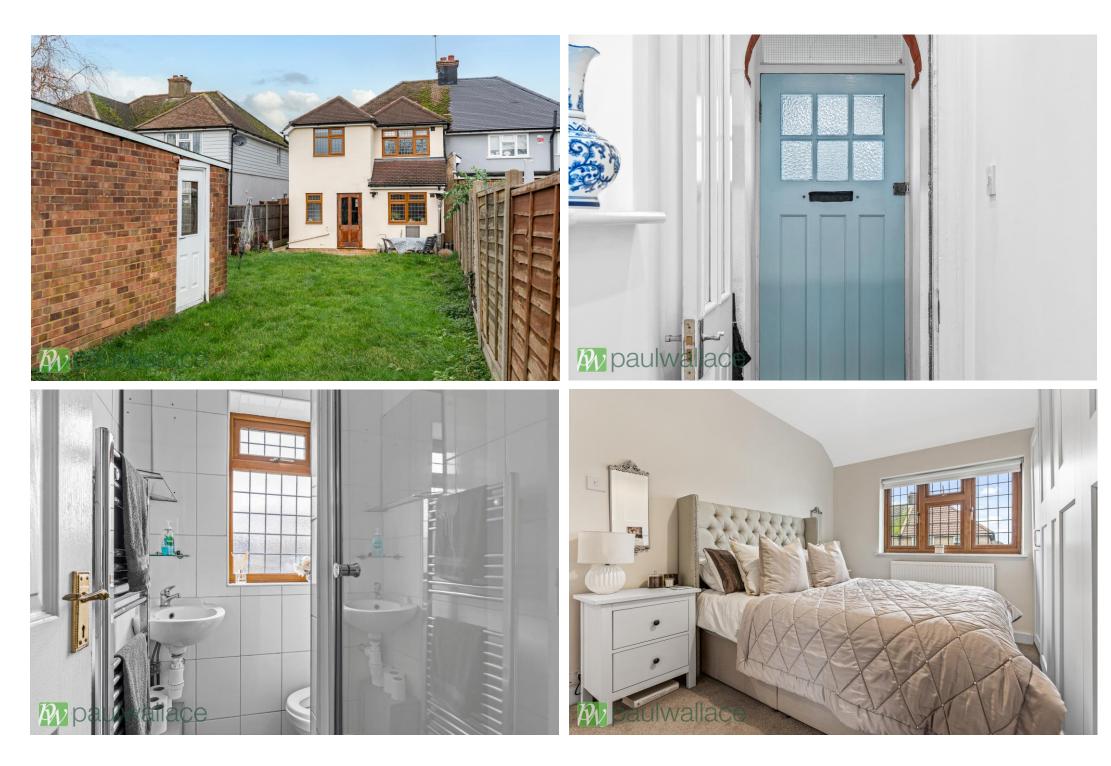

# Orchard Square, Wormley, Broxbourne, EN10 6JA

This beautifully presented and extended semi-detached home boasting four bedrooms, garage, off-street parking, features to include a spacious lounge, impressive kitchen/diner, separate dining room, ground floor shower room/WC, superb first-floor bathroom/WC. Presented impeccably throughout, double glazed windows, gas central heating. Conveniently located within walking distance of Broxbourne Railway station and within catchment of Broxbourne Secondary school.

# Key features

•Four bedroom, semi-detached property

•Extended living space

•Impressive kitchen/breakfast

•Ground floor shower room/WC

•Separate dining room

•Garage & off-street parking

•Spacious lounge area

Superb first-floor bathroom/WC